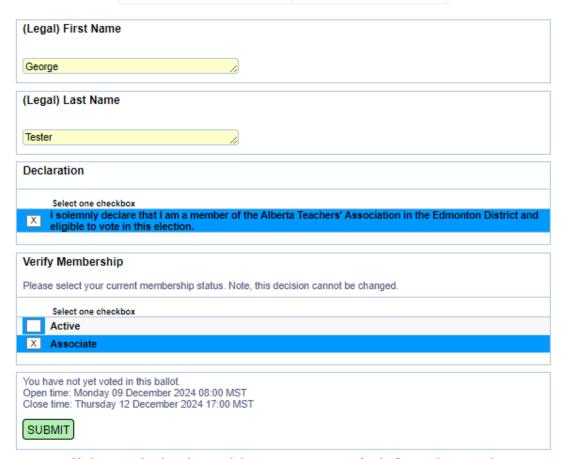

## ATA 2024 by-election

Voting Support 780-447-9444 Elsewhere in Alberta 1-855-838-9444 Email: voting@ata.ab.ca

Hours of Operation: 0800 - 1700 Weekdays

| (Legal) First Name                                                                                                                         |
|--------------------------------------------------------------------------------------------------------------------------------------------|
|                                                                                                                                            |
|                                                                                                                                            |
| (Legal) Last Name                                                                                                                          |
|                                                                                                                                            |
|                                                                                                                                            |
| Declaration                                                                                                                                |
| Select one checkbox                                                                                                                        |
| I solemnly declare that I am a member of the Alberta Teachers' Association in the Edmonton District and eligible to vote in this election. |
| origina to vote in the decident                                                                                                            |
|                                                                                                                                            |
|                                                                                                                                            |
| Verify Membership                                                                                                                          |
| Please select your current membership status. Note, this decision cannot be changed.                                                       |
| Select one checkbox                                                                                                                        |
| Active                                                                                                                                     |
| Associate                                                                                                                                  |
|                                                                                                                                            |
|                                                                                                                                            |
| You have not yet voted in this ballot. Open time: Monday 09 December 2024 08:00 MST Close time: Thursday 12 December 2024 17:00 MST        |
| SUBMIT                                                                                                                                     |

Voting must be done in one sitting; you cannot come back after you've started.

\*\*\*Note: Member <u>must</u> submit Legal names, select type of membership AND declaration to move ahead to the ballot.