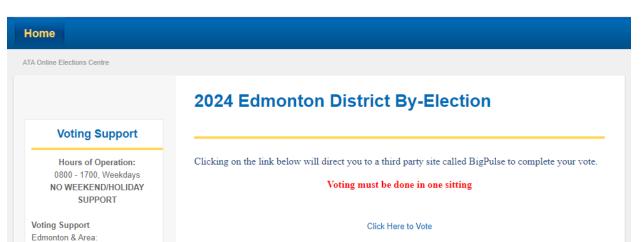

- 4) Member will be prompted to login using their ATA Online account
- 5) Member will be directed to the page below https://elections.teachers.ab.ca
- 6) Member will click on the 'Click Here to Vote' and be directed to the Big Pulse site to vote.