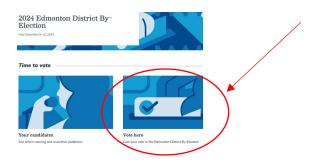

### 2024 Edmonton District By-Election Vote Steps – Associate Member

1) Member will go to the ATA's Provincial website.

2) Member will click on Edmonton District By-Election vote.

3) Member will be redirected to the *Election Information page*. After reviewing the candidates, click on the **VOTE HERE** graphic.

- 4) Member will be prompted to login using their ATA Online account
- 5) Member will be directed to the page below https://elections.teachers.ab.ca
- 6) Member will click on the 'Click Here to Vote' and be directed to the Big Pulse site to vote.