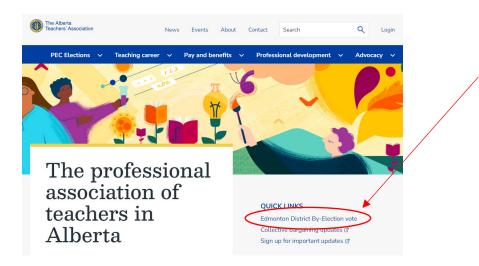

### 2024 Edmonton District By-Election Vote Steps – Associate Member

1) Member will go to the ATA's Provincial website.

2) Member will click on Edmonton District By-Election vote.

3) Member will be redirected to the *Election Information page*. After reviewing the candidates, click on the **VOTE HERE** graphic.

- 4) Member will be prompted to login using their ATA Online account
- 5) Member will be directed to the page below https://elections.teachers.ab.ca
- 6) Member will click on the 'Click Here to Vote' and be directed to the Big Pulse site to vote.