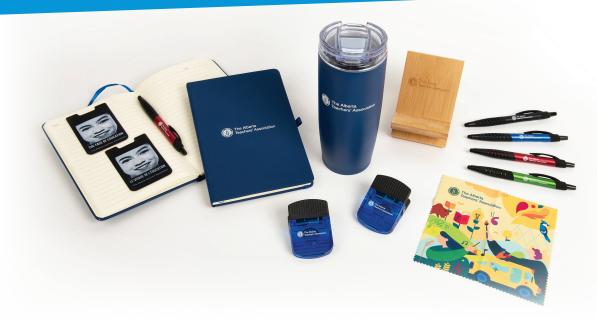

## **ATA Promotional Materials**

| Items                                                              |         | Quantity | \$ Amount |
|--------------------------------------------------------------------|---------|----------|-----------|
| Portfolio (black with zipper and gold logo) 8½" × 11" notepad inc. |         | × 40.00  |           |
| ATA Coffee Tumbler                                                 |         | × 24.00  |           |
| Padfolio                                                           |         | × 21.00  |           |
| Journal                                                            |         | × 12.00  |           |
| Bamboo Portable Phone Stand                                        |         | × 6.50   |           |
| Bison pride enamel brooch                                          |         |          |           |
|                                                                    | Magnet  | × 6.00   |           |
|                                                                    | Pin     | × 5.00   |           |
| Retractable key card clip/holder                                   |         | × 5.00   |           |
| Shopping cart coin set                                             |         | × 4.00   |           |
| Web cam cover                                                      |         | × 3.50   |           |
| Smart wallet                                                       |         | × 3.00   |           |
| Cutlery set                                                        |         | × 3.00   |           |
| ATA emblem lapel pin                                               |         | × 2.00   |           |
| Dry erase marker                                                   |         | × 2.00   |           |
| Blue stylus pen                                                    |         | × 2.00   |           |
| Magnetic clip                                                      |         | × 1.25   |           |
| Lens cleaning cloth                                                |         | × 1.50   |           |
| Black stylus pen (English and French)                              |         |          |           |
|                                                                    | English | × 1.25   |           |
|                                                                    | French  | × 1.25   |           |
| Pencil (mechanical, black)                                         |         | × 1.00   |           |
| Memo pads (4.25"x5.5")                                             |         | × 0.25   |           |