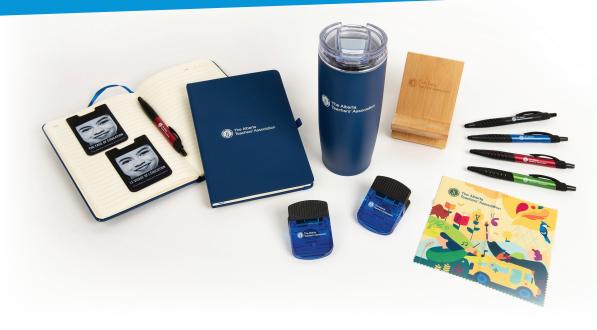

## **ATA Promotional Materials**

| Items                                                              |         | Qu | antity | \$ Amount |
|--------------------------------------------------------------------|---------|----|--------|-----------|
| Portfolio (black with zipper and gold logo) 8½" × 11" notepad inc. |         | ×  | 40.00  |           |
| ATA Coffee Tumbler                                                 |         | ×  | 24.00  |           |
| Padfolio                                                           |         | ×  | 21.00  |           |
| Journal                                                            |         | ×  | 12.00  |           |
| Bamboo Portable Phone Stand                                        |         | ×  | 6.50   |           |
| Retractable key card clip/holder                                   |         | ×  | 5.00   |           |
| Shopping cart coin set                                             |         | ×  | 4.00   |           |
| Web cam cover                                                      |         | ×  | 3.50   |           |
| Smart wallet                                                       |         | ×  | 3.00   |           |
| Cutlery set                                                        |         | ×  | 3.00   |           |
| ATA emblem lapel pin                                               |         | ×  | 2.00   |           |
| Magnetic clip                                                      |         | ×  | 1.25   |           |
| Lens cleaning cloth                                                |         | ×  | 1.50   |           |
| Stylus pen (English and French)                                    |         |    |        |           |
|                                                                    | English | ×  | 1.25   |           |
|                                                                    | French  | ×  | 1.25   |           |
| Pencil (mechanical, black)                                         |         | ×  | 1.00   |           |
| Memo pads (4.25"x5.5")                                             |         | ×  | 0.25   |           |